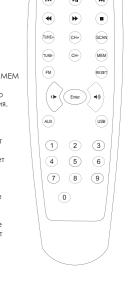

4 5 6

7 8 9

0

•

(TUNE+) CH+ SCAN

TUNE-) (CH-) MEM

1

Installation Guide:

- C. : increase or decrease volume
  D. Tune+/-: fine tune under FM source.
- A .Standby:Press to power on/off the unit B . USB/SD, FM, AUX : source selection.

2. Remote control keys function

- Short press of this key will work for Fine Tuning.
   Long press of this key will work for Manual Tuning.
- E . Scan: FM source, short press to start searching FM stations automatically and FM stations will be stored automatically (total up to 100 ). F . MEM: After using Tune+/- to search a station, press MEM to store that station.Red LED will flash once after you press MEM key.
- G. CH+/-: select stored station, Red LED will flash once after select a station and no flash if goes to final station.
- H. Reset: short press to go to default settings

  l. 
  respectively: It is not be a setting to the setting to the
- J.  ${}_{\hbox{\scriptsize \sc iiii}}$  : USB/SD source,short press to select previous song and long press to select previous
- K. : USB/SD source, short press to select next song and long press to select next folder. L. Issi short press to play or pause.

  M. Issi SD/SD source, long press to fast backward. After releasing the button, play automatically.
- N. : USB/SD source, long press to fast forward. After releasing the button, play automatically. O. : press to stop play.
  P.Enter: confirm setting.
- Q.0~9 number kevs: LUSB/SD source: directly press numeric keys through remote to select your favorite song if you know the song number in the folder. One folder limits to 999 songs and press "9 9 9" within short time to

select 999th song. The system will automatically play the last song of the folder if you press number excess of song numbers of that folder.

2. FM Mode: directly press numeric keys through remote to select your favorite station if you know the station number (1~100). Or press 3 or 4 digits of frequency to play that station, for example, 1026 for 102.6.MHz station. If station not found, the unit will state at current station only.

  3. 
  Мите: нажмите эту кнопку, чтобы отключить звук, нажмите повторно, чтобы включить звук. И. № Prev: при выбранном USB/SD источнике звука - короткое нажатие выбирает
- предыдущую композицию; долгое нажатие выбирает предыдущую папку. К. № Next:- при выбранном USB/SD источнике звука - короткое нажатие выбирает следующую композицию; долгое нажатие выбирает следующую папку. Л. № Play/Pause - краткое нажатие приводит к воспроизведению либо паузе
- M. IN При выбранном USB/SD источнике, длинное нажатие приводит к перемотке композиции назад. После того, как будет отпущена кнопка, композиция начнет
- воспроизводиться автоматически. Н. № При выбранном USB/SD источнике, длинное нажатие приводит к перемотке композиции вперед. После того, как будет отпущена кнопка, композиция начнет
- воспроизводиться автоматически.
- О. В Нажмите для прекращения проигрывания композиции П. Enter: подтверждение настроек Р. 0-9 номера кнопок

7

9

1. USB/SD источник: непосредственный ввод номера с пульта ДУ выделяет любимую композицию, в вы знаете номер композиции в папке. Система будет автоматически проигрывать последнюю композицию в пагоне, если вы набрали номер композиции, которой нет в этой папке. Устройство автоматически будет профигрывать последнюю песнов в папке, если вы ввам и цифру, которая превышает количество композиций в папке. (максимальное число композиций в папке 999). 2. FM источник: непосредственный васы номера через пульт ДУ выделяет вашу любимую станцию, если вы знаете номер этой станции (т 1 до 100) или нажмите 3 - 4 цифры частоты станции, для примера, нажмите 1026, чтобы включить станцию на частоте 102,6 мГц. Если станция не найдена, устройство останется на текущей станции.