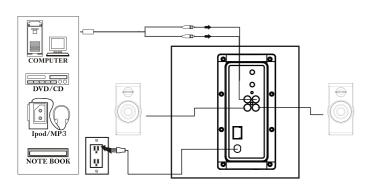

### Installation guide

- 1. Connect the satellite speaker cable to the output port of subwoofer in respective colour port 2.Insert Input signal cable (RCA Socket) into subwoofer input port and the other end with output port of your Audio/Video system in respective colour port.
- 3. Then plug in Power cable 4.Rotate all function knobs to minimum and then press power button ON.
- 5.Adjust all knobs(Volume, Bass) to your satisfaction level and enjoy 6.Rotate all knobs at its minimum levels before putting the Power OFF
- 3