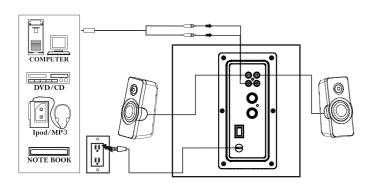

# Схема подключения

- 1. Соедините кабель сателлитов со входными разъемами на сабвуфере в соответствии с цветом порта 2. Вставьте мини-джек 3.5 мм сигнального кабеля (2RCA на jack 3.5 mm) в разьем источника звука, а другой конец кабеля в порт вашей АС в соответствии с цветом порта.
- 4. Поверните все регуляторы на минимум и затем нажмите клавишу включения/выключения.
- Настройте все регуляторы на минимум перед выключениями и наслаждайтесь звучанием.
   Поверните все регуляторы на минимум перед выключением.
- 7. Напоминание: не устанавливайте регулятор громкости на максимум, чтобы предотватить повреждение органов слуха.

- 3. Подсоедините сателлиты кабелями к сабвуферу в соответствии с маркировкой, затем подключите