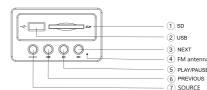

# **Operation manual**

1, USB box buttons function

A.Source: switch between USB/SD, FM and AUX. Blue LED for USB/SD, red for FM and AUX dark B. M : USB/SD source, short press to select previous song and long press to select previous folder; FM source, short press to select previous stored station C. 페 : USB/SD source, short press for play/pause music; FM source, long press to start searching FM stations

automatically and FM stations will be stored automatically (total up to 100). D. : USB/SD source, short press to select next song and long press to select next folder; FM source, short

2

4

6

8

10

(1 H

(+) •

- C. : increase or decrease volume
  D. Tune+/-: fine tune under FM source.
- A .Standby:Press to power on/off the unit B . USB/SD, FM, AUX : source selection.

2. Remote control keys function

- Short press of this key will work for Fine Tuning.
   Long press of this key will work for Manual Tuning.
- E . Scan: FM source, short press to start searching FM stations automatically and FM stations will be stored automatically (total up to 100 ). F . MEM: After using Tune+/- to search a station, press MEM to store that station.Red LED will flash once after you press MEM key.
- G. CH+/-: select stored station, Red LED will flash once after select a station and no flash if goes to final station.
- H. Reset: short press to go to default settings

  l. 
  respectively: It is not be a setting to the setting to the
- J.  ${}_{\hbox{\scriptsize \sc iiii}}$  : USB/SD source,short press to select previous song and long press to select previous
- K. : USB/SD source, short press to select next song and long press to select next folder. L. Issi short press to play or pause.

  M. Issi SD/SD source, long press to fast backward. After releasing the button, play automatically.
- N. : USB/SD source, long press to fast forward. After releasing the button, play automatically. O. : press to stop play.
  P.Enter: confirm setting.
- Q.0~9 number kevs: LUSB/SD source: directly press numeric keys through remote to select your favorite song if you know the song number in the folder. One folder limits to 999 songs and press "9 9 9" within short time to

# Функции боковой панели

- 1. Регулятор громкости 2. Регулятор низких частот 3. Аудио-вход
- 4. Аудио-выход 5. Кнопка  $BK\Lambda/BЫK\Lambda$
- 6. Кабель питания.