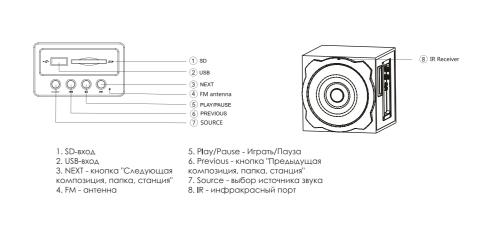

### Installation guide

- 1. Connect the satellite speaker cable to the output port of subwoofer in respective colour port 2.Insert Input signal cable (RCA Socket) into subwoofer input port and the other end with output port of your Audio/Video system in respective colour port.
- 3. Then plug in Power cable 4.Rotate all function knobs to minimum and then press power button ON.
- 5.Adjust all knobs(Volume, Bass) to your satisfaction level and enjoy 6.Rotate all knobs at its minimum levels before putting the Power OFF
- 3

# Схема подключения

- 1. Соедините кабель сателлитов со входными разъемами на сабвуфере в соответствии с цветом порта 2. Вставьте мини-джек 3.5 мм сигнального кабеля (2RCA на jack 3.5 mm) в разьем источника звука, а другой конец кабеля в порт вашей АС в соответствии с цветом порта.
- 4. Поверните все регуляторы на минимум и затем нажмите клавишу включения/выключения.
- Настройте все регуляторы на минимум перед выключениями и наслаждайтесь звучанием.
   Поверните все регуляторы на минимум перед выключением.
- 7. Напоминание: не устанавливайте регулятор громкости на максимум, чтобы предотватить повреждение органов слуха.

# Функции боковой панели

- 1. Регулятор громкости 2. Регулятор низких частот 3. Аудио-вход
- 4. Аудио-выход 5. Кнопка  $BK\Lambda/BЫK\Lambda$
- 6. Кабель питания.